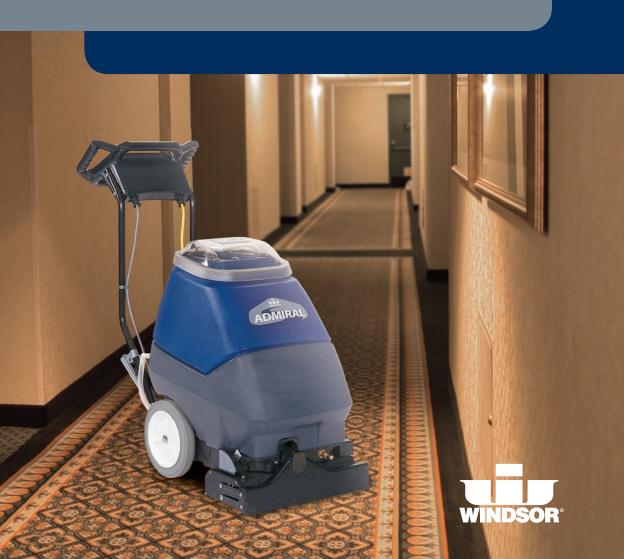

Carpet Extractor

Powerful, high-speed carpet cleaning.

- » Windsor's Admiral 8 increases your productivity with features that make your job easier.
- » Adjustable handle with easy-to-use, fingertip controls for superior maneuverability and operator comfort.
- » Brush setting easily adjusts to eight cleaning positions for maximum performance.
- » No-hose design makes it simple to fill and empty.
- » Optional hard floor cleaning kit increases versatility and value.

## Performance Features

Brush adjusts to eight cleaning positions for maximum performance and a storage position increases brush life.

Ergonomic handle with convenient fingertip controls increase operator control and comfort.

Floating vacuum shoe follows the contour of the carpet for superior recovery.

Accessory tools easily attach to quick-connect ports for cleaning upholstery, stairs and other detail areas.